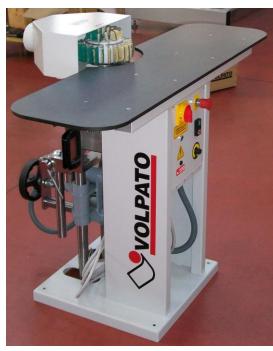

## **Description of the machine:**

Tilting brushing machine model SF100/I.

The machine is supplied with a brush of diam. 200x100 mm and grain 240 easily interchangeable inserts.

The rotation speed varies from 0 to 1400 rpm by inverter with forced ventilation motor The machine is supplied complete with **CE norms**, n. 1 dust hood diam. 100 mm, key and operator's manual.

- \* Forced ventilation motor Kw 0,75
- \* Speed rotation from 0 to 1.400 rpm
- \* Brush shaft Ø: 30 mm
- \* Max Brush Ø 300 mm
- \* Brush maximum lenght 120 mm
- \* Dust hood 100 mm Ø
- \* Tilting motor at 90 degrees
- \* Dimensions 1200 x 700 x 1000 mm
- \* Weight 150 Kg.