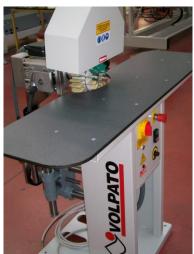

## **Description of the machine:**

Tilting brushing machine model SF100/I.

The machine is supplied with a brush of diam. 200x100 mm and grain 240 easily interchangeable inserts.

The rotation speed varies from 0 to 1400 rpm by inverter with forced ventilation motor The machine is supplied complete with **CE norms**, n. 1 dust hood diam. 100 mm, key and operator's manual.

- \* Forced ventilation motor Kw 0,75
- \* Speed rotation from 0 to 1.400 rpm
- \* Brush shaft Ø: 30 mm
- \* Max Brush Ø 300 mm
- \* Brush maximum lenght 120 mm
- \* Dust hood 100 mm Ø
- \* Tilting motor at 90 degrees
- \* Dimensions 1200 x 700 x 1000 mm
- \* Weight 150 Kg.